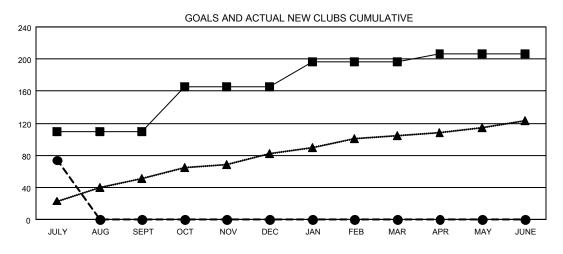

## GMT MONTHLY MEMBERSHIP PROGRESS REPORT

Results as of: 7/31/2019

**LOCATION: NEPAL** 

Multiple District 325

**OPEN** 

GMT CA 6

| Clubs         |               |           |               | Members               |                           |                         |                                                    |  |
|---------------|---------------|-----------|---------------|-----------------------|---------------------------|-------------------------|----------------------------------------------------|--|
|               | RESULTS FOR   | 2019-2020 |               | RESULTS FOR 2019-2020 |                           |                         |                                                    |  |
| QUARTER       | NEW CLUB GOAL | NEW CLUBS | DROPPED CLUBS | QUARTER               | MEMBER GROWTH NET<br>GOAL | MEMBER GROWTH<br>ACTUAL | DROPPED<br>MEMBERS ACTUAL<br>(including transfers) |  |
| JULY/AUG/SEPT | 110           | 74        | 1             | JULY/AUG/SEPT         | 2325                      | 1,768                   | 597                                                |  |
| OCT/NOV/DEC   | 55            | 0         | 0             | OCT/NOV/DEC           | 1785                      | 0                       | 0                                                  |  |
| JAN/FEB/MAR   | 31            | 0         | 0             | JAN/FEB/MAR           | 805                       | 0                       | 0                                                  |  |
| APR/MAY/JUNE  | 11            | 0         | 0             | APR/MAY/JUNE          | 560                       | 0                       | 0                                                  |  |