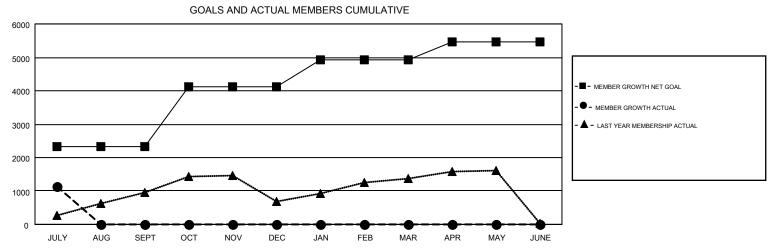

## GMT MONTHLY MEMBERSHIP PROGRESS REPORT

Results as of: 7/31/2019

**LOCATION: NEPAL** 

Multiple District 325

**OPEN** 

GMT CA 6

| Clubs         |               |           |               | Members               |                           |                         |                                                    |  |
|---------------|---------------|-----------|---------------|-----------------------|---------------------------|-------------------------|----------------------------------------------------|--|
|               | RESULTS FOR   | 2019-2020 |               | RESULTS FOR 2019-2020 |                           |                         |                                                    |  |
| QUARTER       | NEW CLUB GOAL | NEW CLUBS | DROPPED CLUBS | QUARTER               | MEMBER GROWTH NET<br>GOAL | MEMBER GROWTH<br>ACTUAL | DROPPED<br>MEMBERS ACTUAL<br>(including transfers) |  |
| JULY/AUG/SEPT | 110           | 74        | 1             | JULY/AUG/SEPT         | 2325                      | 1,768                   | 597                                                |  |
| OCT/NOV/DEC   | 55            | 0         | 0             | OCT/NOV/DEC           | 1785                      | 0                       | 0                                                  |  |
| JAN/FEB/MAR   | 31            | 0         | 0             | JAN/FEB/MAR           | 805                       | 0                       | 0                                                  |  |
| APR/MAY/JUNE  | 11            | 0         | 0             | APR/MAY/JUNE          | 560                       | 0                       | 0                                                  |  |